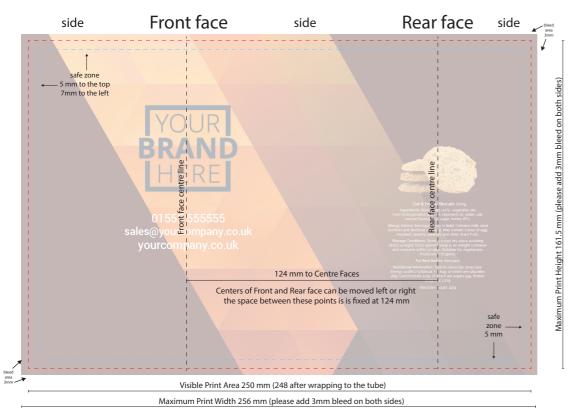

zone — Trim line Document size: 250x161.5mm; Bleed: 3mm; Working size including bleed: 256x167.5mm; Visible print area after wrapping to the tube: 248x161.5mm