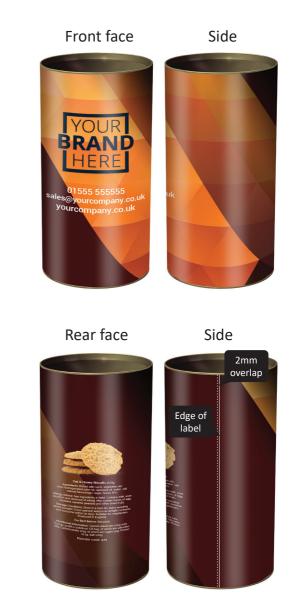

zone — Trim line Document size: 250x161.5mm; Bleed: 3mm; Working size including bleed: 256x167.5mm; Visible print area after wrapping to the tube: 248x161.5mm

## **Artwork Advisory**

- Text should be minimum 8pt to remain legible.
- Light text on a dark background will reproduce better if bold.
- Please keep text and everything important out of the safe zone.
- All bitmaps should be at least 300dpi.
- Send bitmaps and all other graphic elements as CMYK.
- Avoid large areas of white space where possible, if required a different process may be needed to produce the label and this may cost extra.
- Avoid detail that has to match up at the label join as this cannot be guaranteed to align?