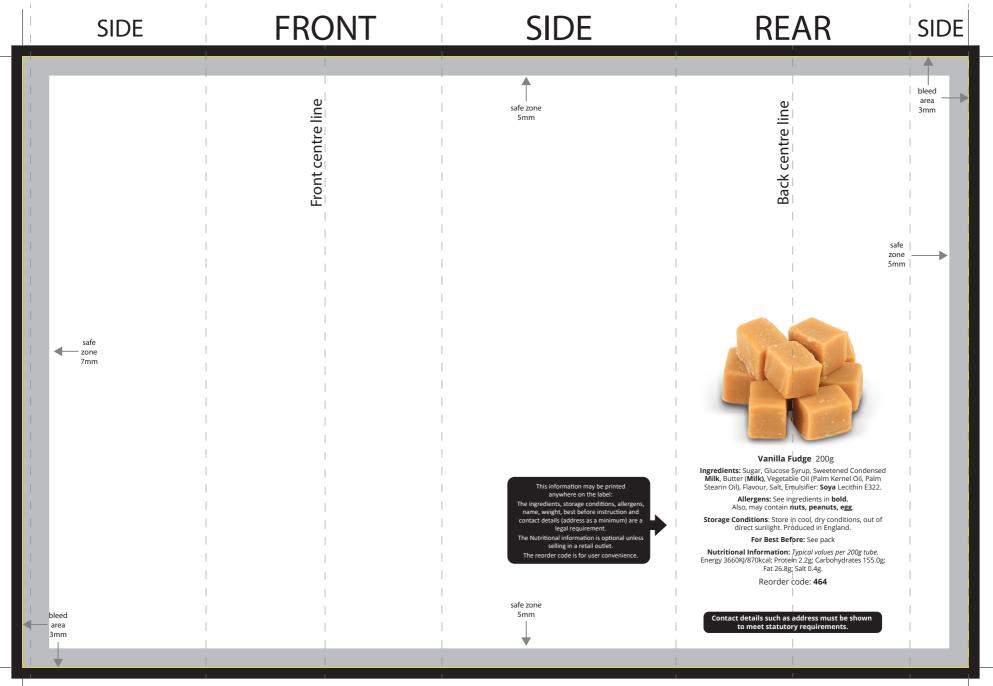

zone — Trim line Document size: 250x161.5mm; Bleed: 3mm; Working size including bleed: 256x167.5mm; Visible print area after wrapping to the tube: 248x161.5mm