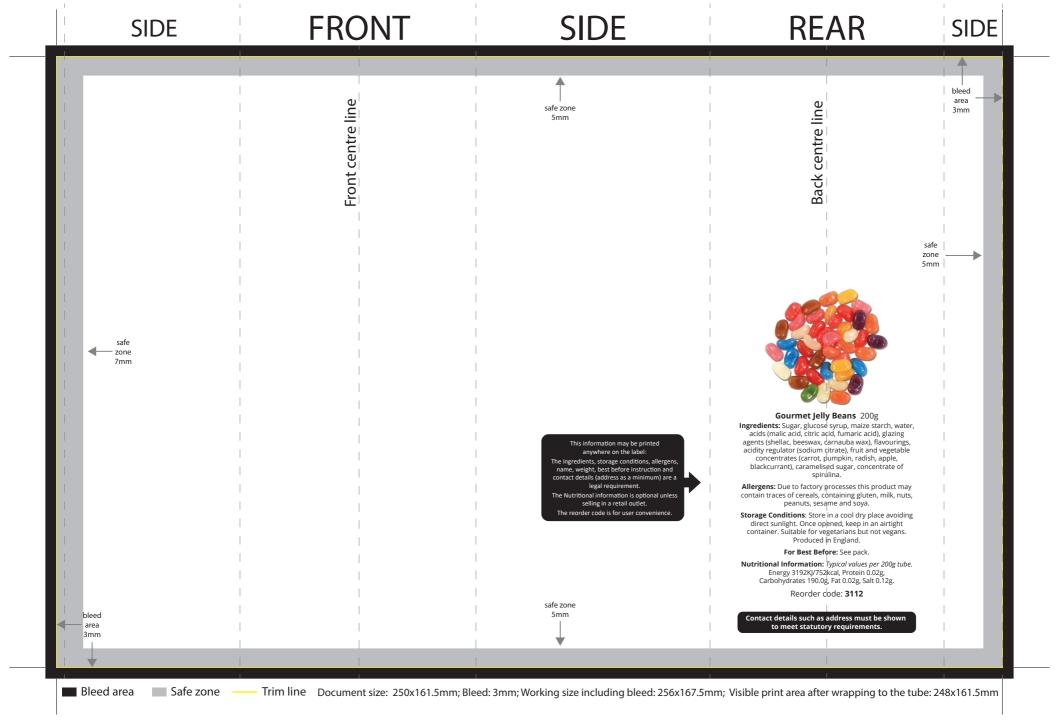

## **Artwork Advisory**

- Text should be minimum 8pt to remain legible.
- Light text on a dark background will reproduce better if bold.
- Please keep text and everything important out of the safe zone.
- All bitmaps should be at least 300dpi.
- Send bitmaps and all other graphic elements as CMYK.
- Avoid large areas of white space where possible, if required a different process may be needed to produce the label and this may cost extra.
- Avoid detail that has to match up at the label join as this cannot be guaranteed to align?
- Labels have gloss by default, matte finish and special effects are available on request and may cost extra.