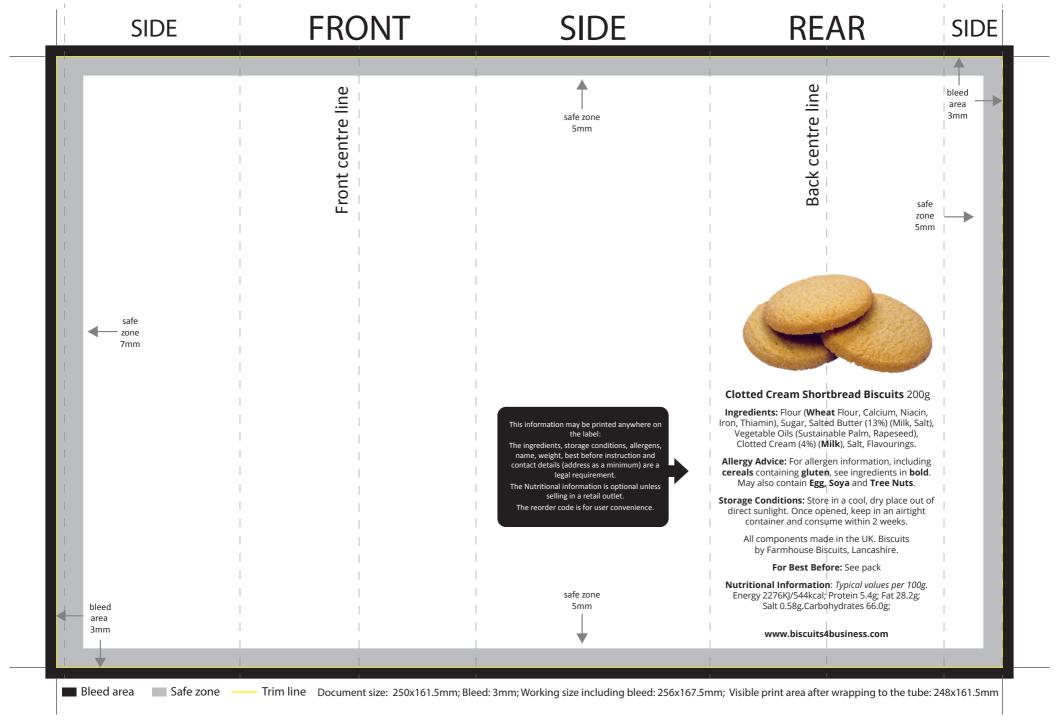

## **Artwork Advisory**

- Text should be minimum 8pt to remain legible.
- Light text on a dark background will reproduce better if bold.
- Please keep text and everything important out of the safe zone.
- All bitmaps should be at least 300dpi.
- Send bitmaps and all other graphic elements as CMYK.
- Avoid large areas of white space where possible, if required a different process may be needed to produce the label and this may cost extra.
- Avoid detail that has to match up at the label join as this cannot be guaranteed to align?
- Labels have gloss by default, matte finish and special effects are available on request and may cost extra.