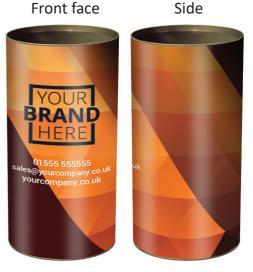

## **Artwork Advisory**

- Text should be minimum 8pt to remain legible.
- Light text on a dark background will reproduce better if bold.
- Please keep text and everything important out of the safe zone.
- All bitmaps should be at least 300dpi.
- Send bitmaps and all other graphic elements as CMYK.
- Avoid large areas of white space where possible, if required a different process may be needed to produce the label and this may cost extra.
- Avoid detail that has to match up at the label join as this cannot be guaranteed to align?
- Labels have gloss by default, matte finish and special effects are available on request and may cost extra.