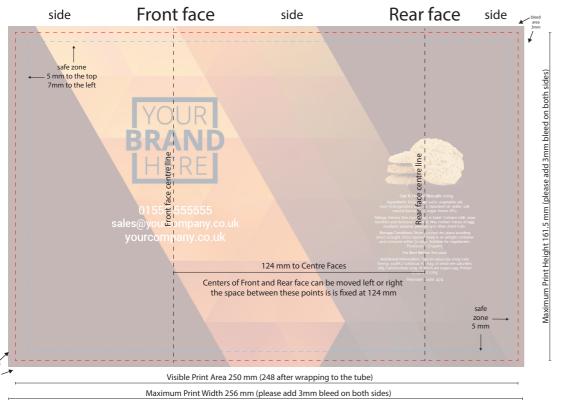

## **Artwork Advisory**

- Text should be minimum 8pt to remain legible.
- Light text on a dark background will reproduce better if bold.
- Please keep text and everything important out of the safe zone.
- All bitmaps should be at least 300dpi.
- Send bitmaps and all other graphic elements as CMYK.
- Avoid large areas of white space where possible, if required a different process may be needed to produce the label and this may cost extra.
- Avoid detail that has to match up at the label join as this cannot be guaranteed to align?
- Labels have gloss by default, matte finish and special effects are available on request and may cost extra.