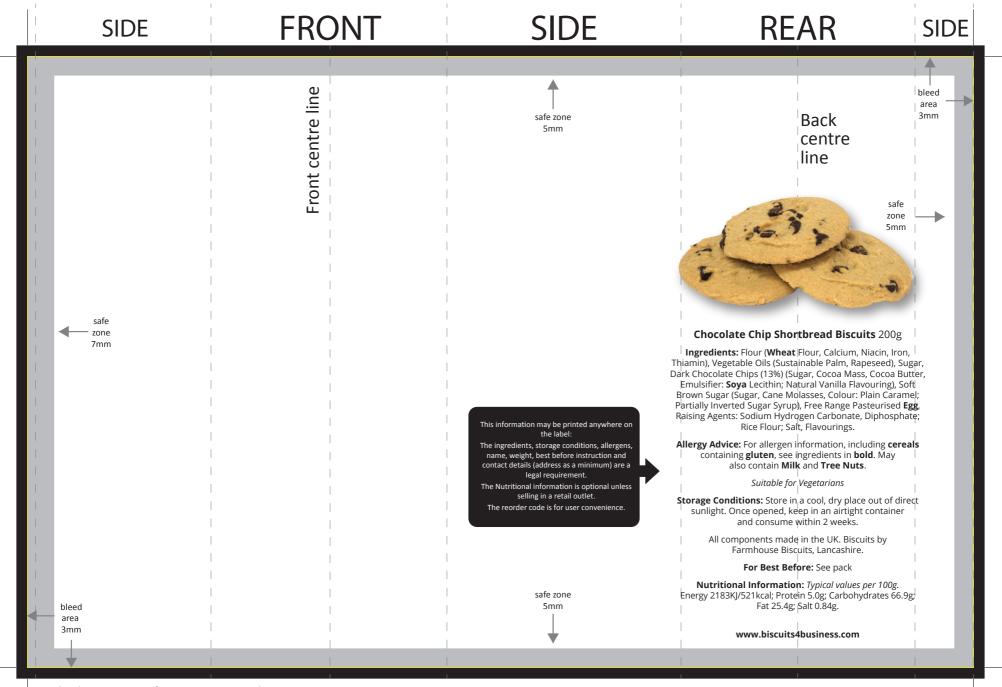

ne —— Trim line Document size: 250x161.5mm; Bleed: 3mm; Working size including bleed: 256x167.5mm; Visible print area after wrapping to the tube: 248x161.5mm