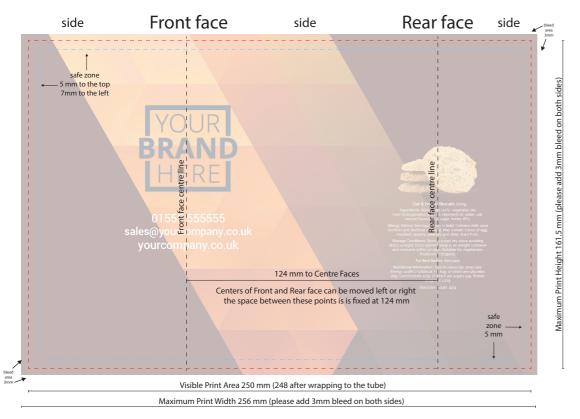

ne —— Trim line Document size: 250x161.5mm; Bleed: 3mm; Working size including bleed: 256x167.5mm; Visible print area after wrapping to the tube: 248x161.5mm