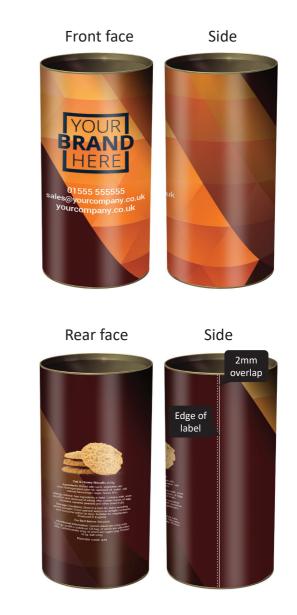

ne —— Trim line Document size: 250x161.5mm; Bleed: 3mm; Working size including bleed: 256x167.5mm; Visible print area after wrapping to the tube: 248x161.5mm

## **Artwork Advisory**

- Text should be minimum 8pt to remain legible.
- Light text on a dark background will reproduce better if bold.
- Please keep text and everything important out of the safe zone.
- All bitmaps should be at least 300dpi.
- Send bitmaps and all other graphic elements as CMYK.
- Avoid large areas of white space where possible, if required a different process may be needed to produce the label and this may cost extra.
- Avoid detail that has to match up at the label join as this cannot be guaranteed to align?