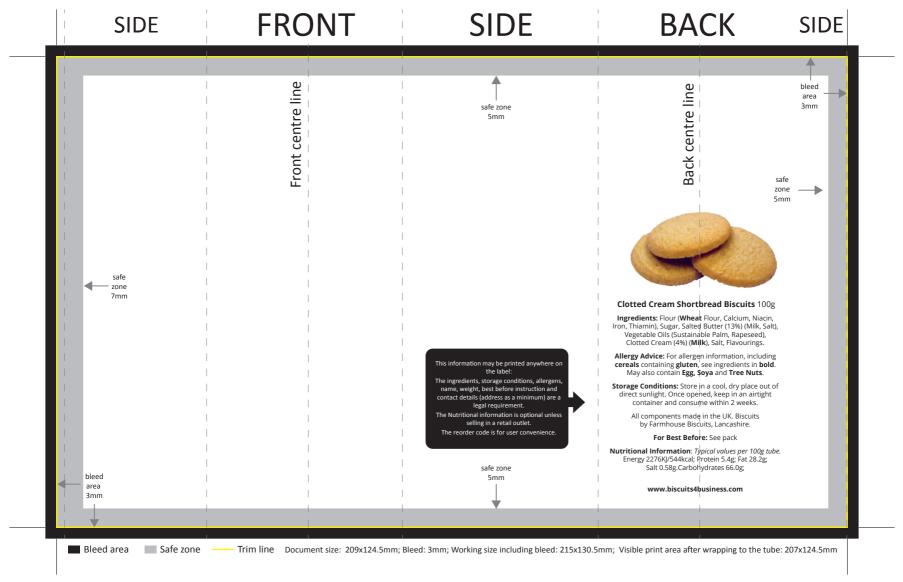

## **Artwork Advisory**

- Text should be minimum 8pt to remain legible.
- Light text on a dark background will reproduce better if bold.
- Please keep text and everything important out of the safe zone.
- All bitmaps should be at least 300dpi.
- Send bitmaps and all other graphic elements as CMYK.
- Avoid large areas of white space where possible, if required a different process may be needed to produce the label and this may cost extra.
- Avoid detail that has to match up at the label join as this cannot be guaranteed to align?
- Labels have gloss by default, matte finish and special effects are available on request and may cost extra.