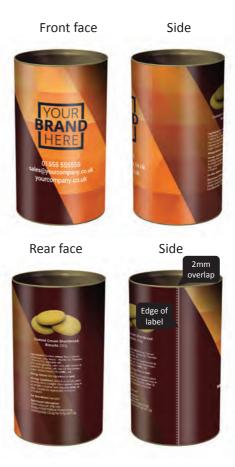

## **Artwork Advisory**

- Text should be minimum 8pt to remain legible.
- Light text on a dark background will reproduce better if bold.
- Please keep text and everything important out of the safe zone.
- All bitmaps should be at least 300dpi.
- Send bitmaps and all other graphic elements as CMYK.
- Avoid large areas of white space where possible, if required a different process may be needed to produce the label and this may cost extra.
- Avoid detail that has to match up at the label join as this cannot be guaranteed to align?
- Labels have gloss by default, matte finish and special effects are available on request and may cost extra.