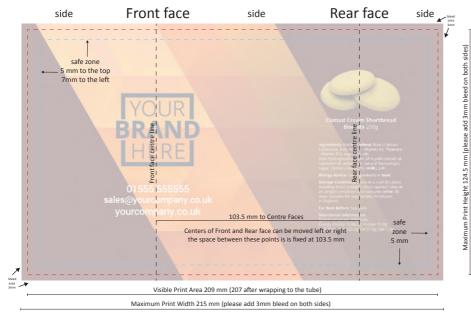

## **Artwork Advisory**

- Text should be minimum 8pt to remain legible.
- Light text on a dark background will reproduce better if bold.
- Please keep text and everything important out of the safe zone.
- All bitmaps should be at least 300dpi.
- Send bitmaps and all other graphic elements as CMYK.
- Avoid large areas of white space where possible, if required a different process may be needed to produce the label and this may cost extra.
- Avoid detail that has to match up at the label join as this cannot be guaranteed to align?
- Labels have gloss by default, matte finish and special effects are available on request and may cost extra.