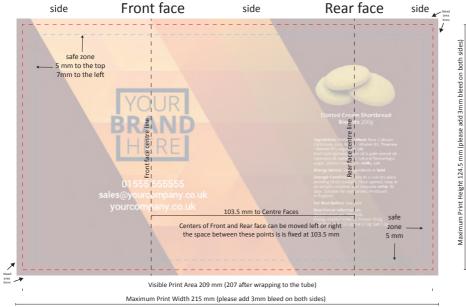

Front face

light i zone → Smm → Sm

Due to variations beyond our control and the nature of the print process the colour on the pdf may differ from that on the final product.