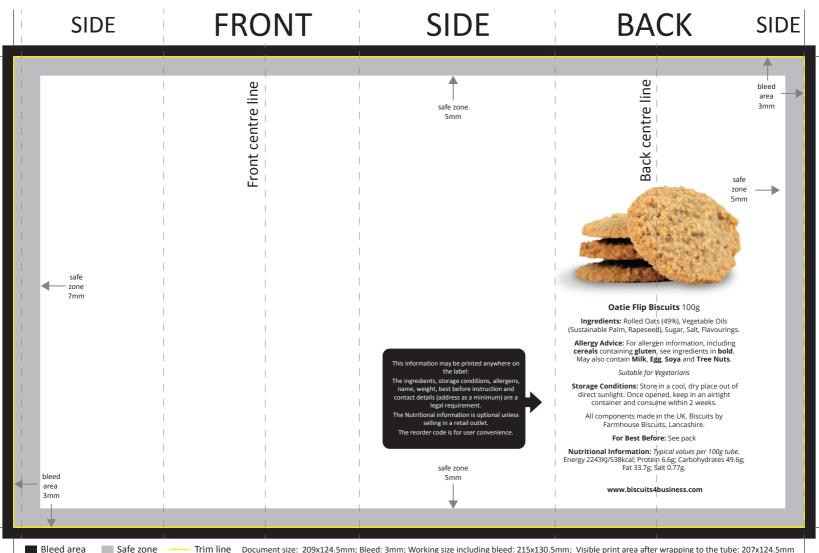

## **Artwork Advisory**

- Text should be minimum 8pt to remain legible.
- Light text on a dark background will reproduce better if bold.
- Please keep text and everything important out of the safe zone.
- All bitmaps should be at least 300dpi.
- Send bitmaps and all other graphic elements as CMYK.
- Avoid large areas of white space where possible, if required a different process may be needed to produce the label and this may cost extra.
- Avoid detail that has to match up at the label join as this cannot be guaranteed to align?
- Labels have gloss by default, matte finish and special effects are available on request and may cost extra.