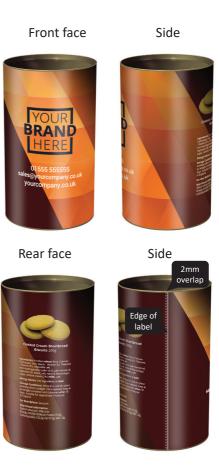

## **Artwork Advisory**

- Text should be minimum 8pt to remain legible.
- Light text on a dark background will reproduce better if bold.
- Please keep text and everything important out of the safe zone.
- All bitmaps should be at least 300dpi.
- Send bitmaps and all other graphic elements as CMYK.
- Avoid large areas of white space where possible, if required a different process may be needed to produce the label and this may cost extra.
- Avoid detail that has to match up at the label join as this cannot be guaranteed to align?
- Labels have gloss by default, matte finish and special effects are available on request and may cost extra.