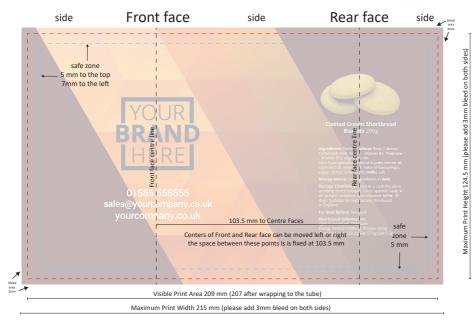

## **Artwork Advisory**

- Text should be minimum 8pt to remain legible.
- Light text on a dark background will reproduce better if bold.
- Please keep text and everything important out of the safe zone.
- All bitmaps should be at least 300dpi.
- Send bitmaps and all other graphic elements as CMYK.
- Avoid large areas of white space where possible, if required a different process may be needed to produce the label and this may cost extra.
- Avoid detail that has to match up at the label join as this cannot be guaranteed to align?
- Labels have gloss by default, matte finish and special effects are available on request and may cost extra.