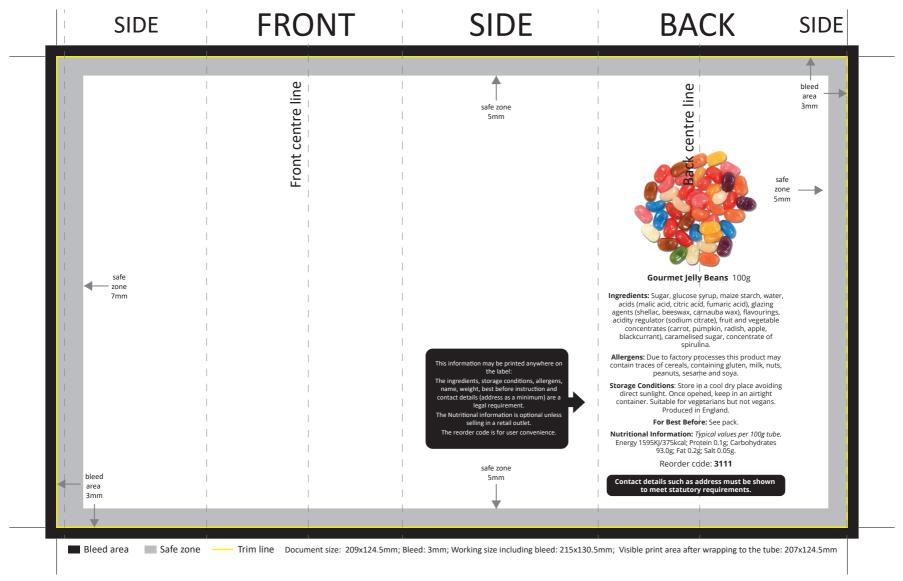

## **Artwork Advisory**

- Text should be minimum 8pt to remain legible.
- Light text on a dark background will reproduce better if bold.
- Please keep text and everything important out of the safe zone.
- All bitmaps should be at least 300dpi.
- Send bitmaps and all other graphic elements as CMYK.
- Avoid large areas of white space where possible, if required a different process may be needed to produce the label and this may cost extra.
- Avoid detail that has to match up at the label join as this cannot be guaranteed to align?
- Labels have gloss by default, matte finish and special effects are available on request and may cost extra.