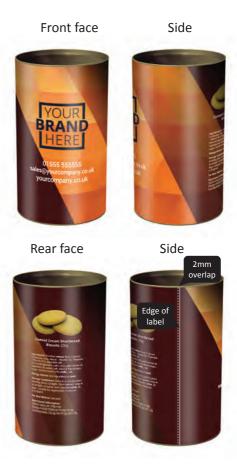

## **Artwork Advisory**

- Text should be minimum 8pt to remain legible.
- Light text on a dark background will reproduce better if bold.
- Please keep text and everything important out of the safe zone.
- All bitmaps should be at least 300dpi.
- Send bitmaps and all other graphic elements as CMYK.
- Avoid large areas of white space where possible, if required a different process may be needed to produce the label and this may cost extra.
- Avoid detail that has to match up at the label join as this cannot be guaranteed to align?
- Labels have gloss by default, matte finish and special effects are available on request and may cost extra.