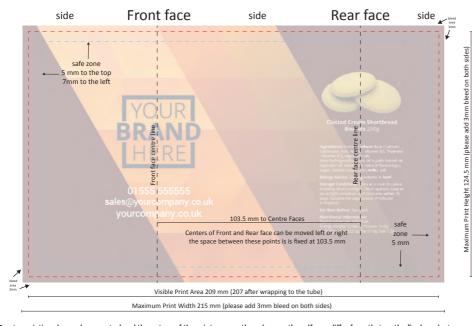

## **Artwork Advisory**

- Text should be minimum 8pt to remain legible.
- Light text on a dark background will reproduce better if bold.
- Please keep text and everything important out of the safe zone.
- All bitmaps should be at least 300dpi.
- Send bitmaps and all other graphic elements as CMYK.
- Avoid large areas of white space where possible, if required a different process may be needed to produce the label and this may cost extra.
- Avoid detail that has to match up at the label join as this cannot be guaranteed to align?
- Labels have gloss by default, matte finish and special effects are available on request and may cost extra.