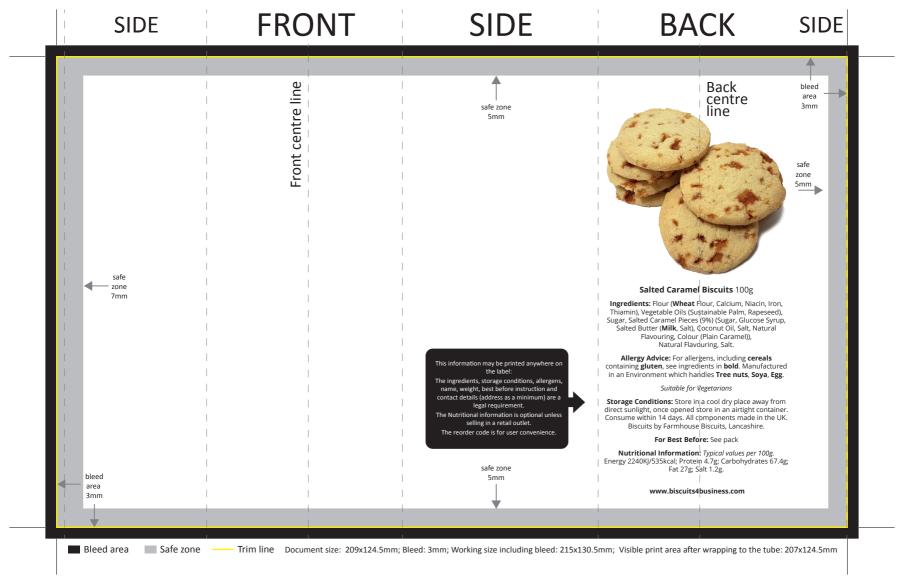

## **Artwork Advisory**

- Text should be minimum 8pt to remain legible.
- Light text on a dark background will reproduce better if bold.
- Please keep text and everything important out of the safe zone.
- All bitmaps should be at least 300dpi.
- Send bitmaps and all other graphic elements as CMYK.
- Avoid large areas of white space where possible, if required a different process may be needed to produce the label and this may cost extra.
- Avoid detail that has to match up at the label join as this cannot be guaranteed to align?
- Labels have gloss by default, matte finish and special effects are available on request and may cost extra.